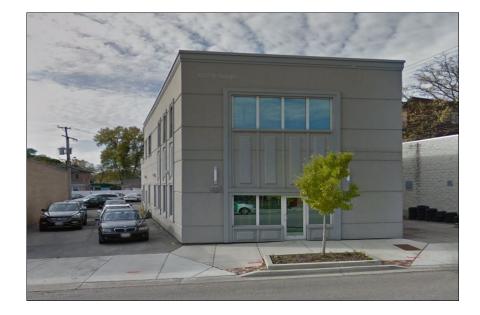

## **EXCLUSIVE OFFICE OFFERING**

REDUCED - DENTAL LAB 7880 LINCOLN AVE SKOKIE, IL 60077

| OFFERING                     | G SUMMARY        |
|------------------------------|------------------|
| Price                        | \$1,015,000      |
| Down Payment                 | 35% / \$355,250  |
| Loan Amount                  | \$659,750        |
| Loan Type                    | Proposed New     |
| Interest Rate / Amortization | 5.00% / 20 Years |
| Rentable SF                  | 5,000            |
| Year Built                   | 2012             |
| Lot Size                     | 0.15 acre(s)     |
| Price/SF                     | \$203.00         |
|                              |                  |

## **INVESTMENT HIGHLIGHTS**

- Tenant Established 1979 In Business 40 Years | Occupant Since 1986 33 Years
- 10-Year Triple-Net Lease, with 5.6 Years Remaining on Primary Term
- Zero Landlord Responsibilities
- Renovated and Expanded in 2012
- Two Miles Away from Edens Expressway (Interstate 94)